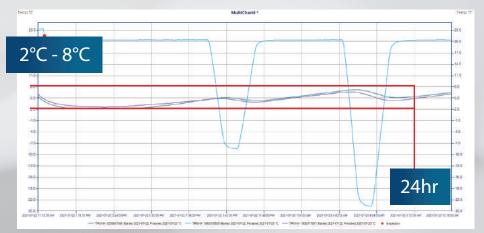

#### Performance Data - Winter Profile

#### Features:

- Qualified for Canadian Winter & Summer Seasons
- Used with our Recyclable & Drain Friendly Gel Packs
- Design for refrigerated products (2°C to 8°C)
- Can be qualified for up to 36 hours