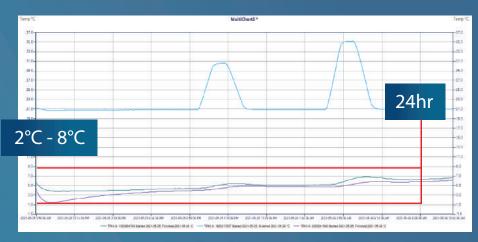

### Performance Data - Summer Profile

#### Features:

- Qualified for Canadian Winter & Summer Seasons
- Used with our Recyclable & Drain Friendly Gel Packs
- Design for refrigerated products (2°C to 8°C)
- Can be qualified for up to 36 hours