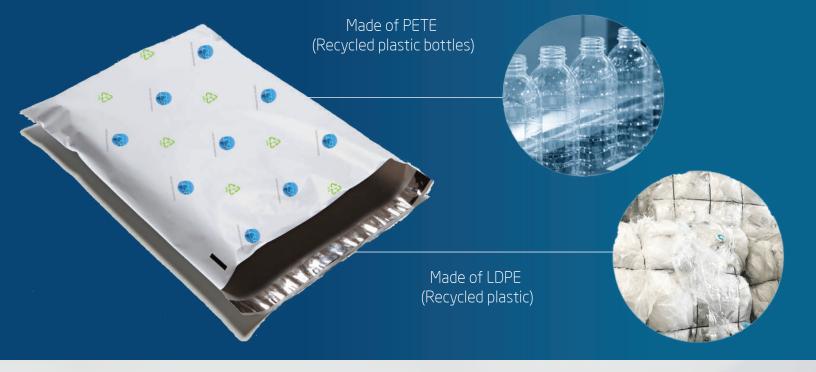

#### Reduce your ecological footprint

The Pre-Qualified Mailer is 100% recyclable (PETE, LDPE) and can be disposed of easily and safely by customers or patients.